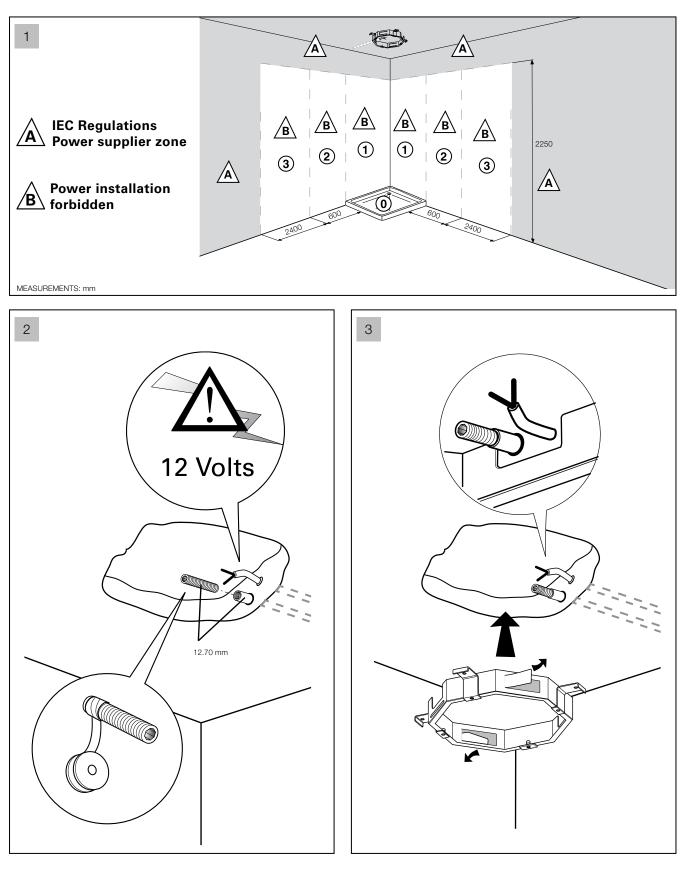

#### **IMPORTANT INFORMATION**

- The appliance has to be properly installed by qualified staff pursuant to the current laws.
- The device is not intended to be used by people (including children) who have not received appropriate instructions regarding the use of the unit to ensure their own safety. Children should be supervised to ensure they do not play with the appliance.
- Before performing any operation, always unplug the system from the mains.
- Place two power suppliers Class 2-12 Vac +/-3% Min. 35A in the position show in picture 1 zone A complying with the safety distance provided for by IEC regulations.
- Arrange the outlet of the wiring and plumbing in the area shown.
- Install the appliance following the illustrated sequence on page 3.
- Before connecting the system to the mains, check the tightness of the plumbing.
- Replacement of the wiring, when damaged and of the spare parts **must be performed by qualified personnel only**. The manufacturer declines all responsibility in case of non-compliance with the above-said obligation.

#### **INSTALLATION SEQUENCE**