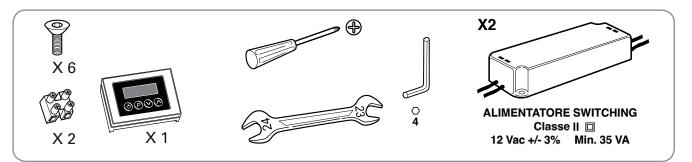

#### **TOOLS/PARTS LIST**

#### **IMPORTANT INFORMATION**

- The appliance has to be properly installed by qualified staff pursuant to the current laws.
- The device is not intended to be used by people (including children) who have not received appropriate instructions regarding the use of the unit to ensure their own safety. Children should be supervised to ensure they do not play with the appliance.
- Before performing any operation, always unplug the system from the mains.
- Place two power suppliers Class 2-12 Vac +/-3% Min. 35A in the position show in picture 1 zone A complying with the safety distance provided for by IEC regulations.
- Arrange the outlet of the wiring and plumbing in the area shown.
- Install the appliance following the illustrated sequence on page 3.
- Before connecting the system to the mains, check the tightness of the plumbing.
- Replacement of the wiring, when damaged and of the spare parts **must be performed by qualified personnel only**. The manufacturer declines all responsibility in case of non-compliance with the above-said obligation.