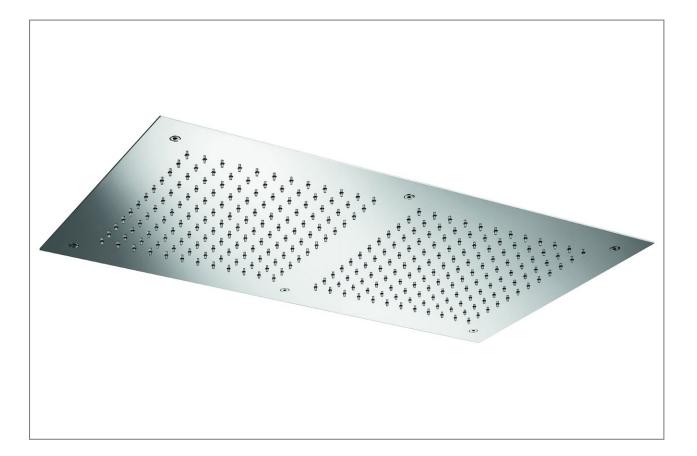

Function : Form : Fashion





## Polaris MCRC-380/700-A

### **Built-In Shower Head**

# Installation & Care Manual

Aquaticausa.com Aquaticabath.ca E: info@aquaticabath.com



#### **TOOLS/PARTS LIST**



#### **IMPORTANT INFORMATION**

- The appliance has to be properly installed by qualified staff pursuant to the current laws.
- The device is not intended to be used by people (including children) who have not received appropriate instructions regarding the use of the unit to ensure their own safety. Children should be supervised to ensure they do not play with the appliance.
- Before performing any operation, always unplug the system from the mains.
- Place two power suppliers Class 2-12 Vac +/-3% Min. 35A in the position show in picture 1 zone A complying with the safety distance provided for by IEC regulations.