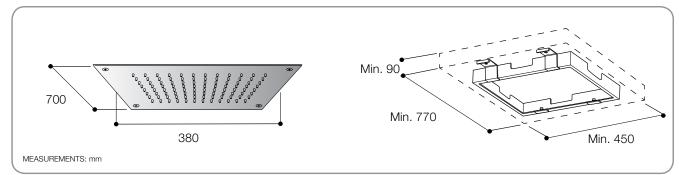

#### **PLUMBING SPECIFICATIONS**

**Operating pressure Min:** 1 bar (0,1 Mpa) **Max:** 5 bar (0,5 Mpa)

- For higher pressures, it is necessary to install a pressure reducer.